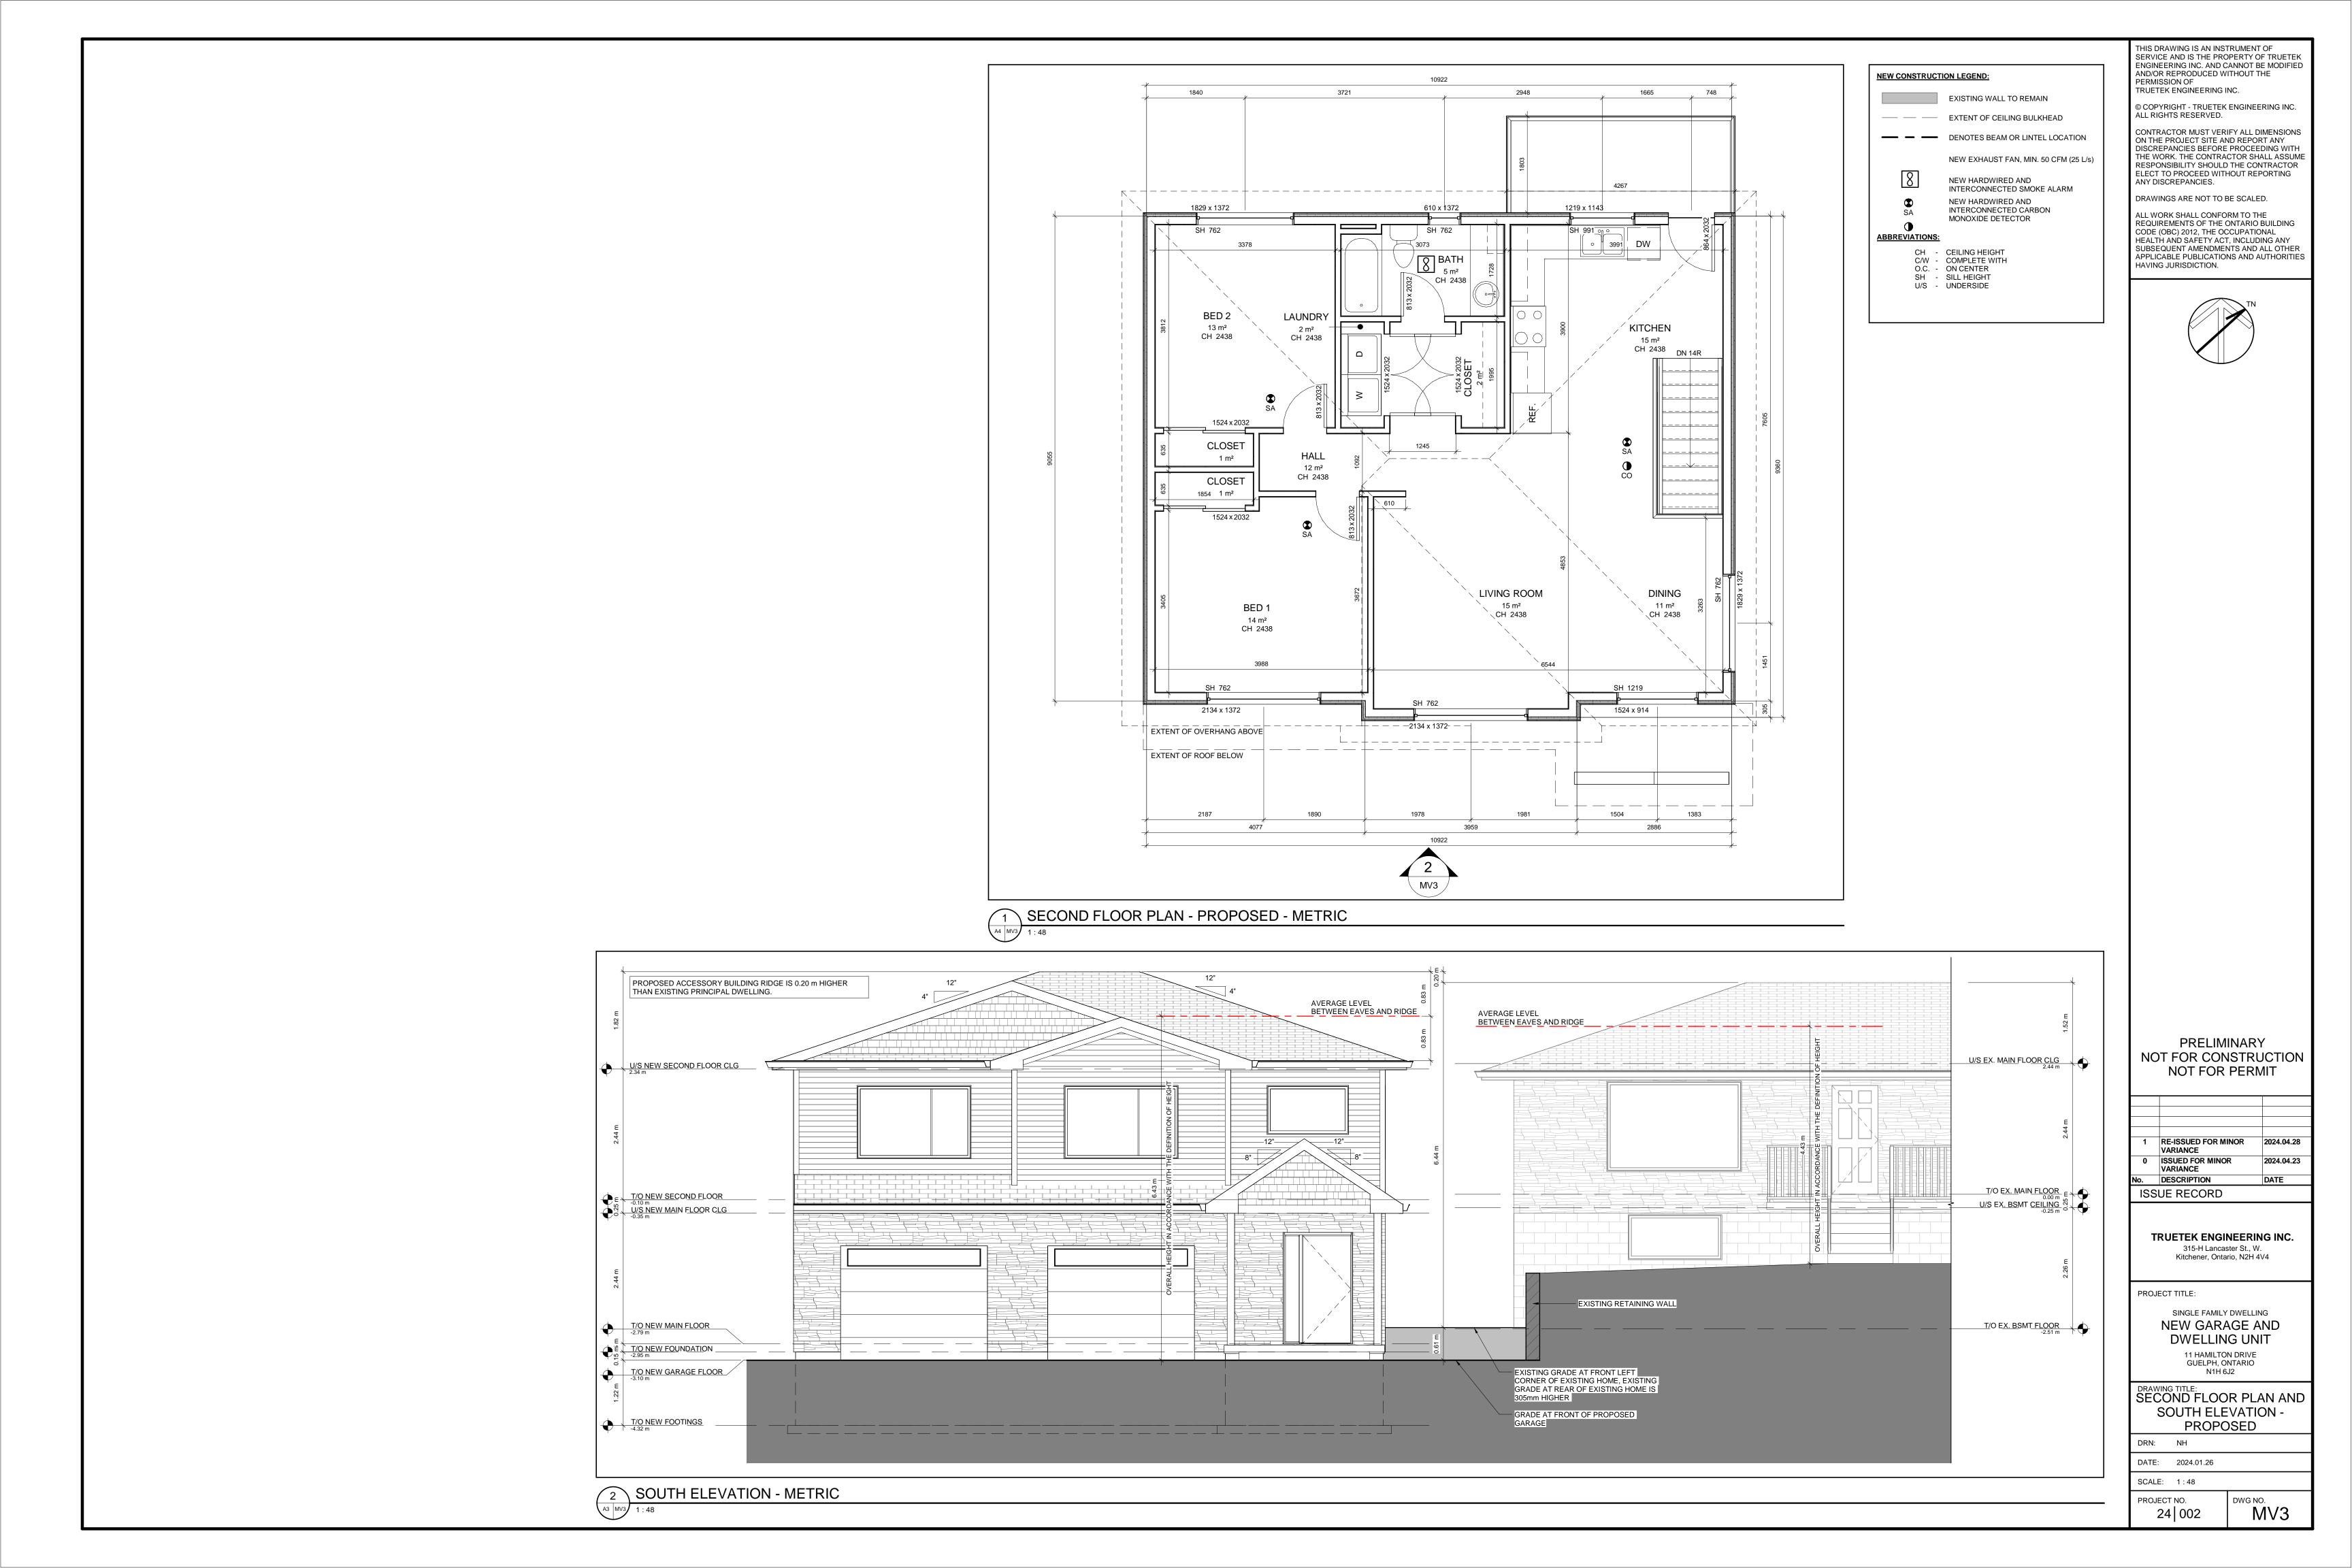

## **NEW CONSTRUCTION LEGEND:**

EXISTING WALL TO REMAIN

--- EXTENT OF CEILING BULKHEAD

— — DENOTES BEAM OR LINTEL LOCATION 45 MIN. FIRE SEPARATION

NEW EXHAUST FAN, MIN. 50 CFM (25 L/s)

INTERCONNECTED CARBON

MONOXIDE DETECTOR

NEW HARDWIRED AND

INTERCONNECTED SMOKE ALARM NEW HARDWIRED AND

ABBREVIATIONS:

CH - CEILING HEIGHT
C/W - COMPLETE WITH
O.C. - ON CENTER
SH - SILL HEIGHT
U/S - UNDERSIDE

ENGINEERING INC. AND CANNOT BE MODIFIED AND/OR REPRODUCED WITHOUT THE PERMISSION OF TRUETEK ENGINEERING INC. © COPYRIGHT - TRUETEK ENGINEERING INC.