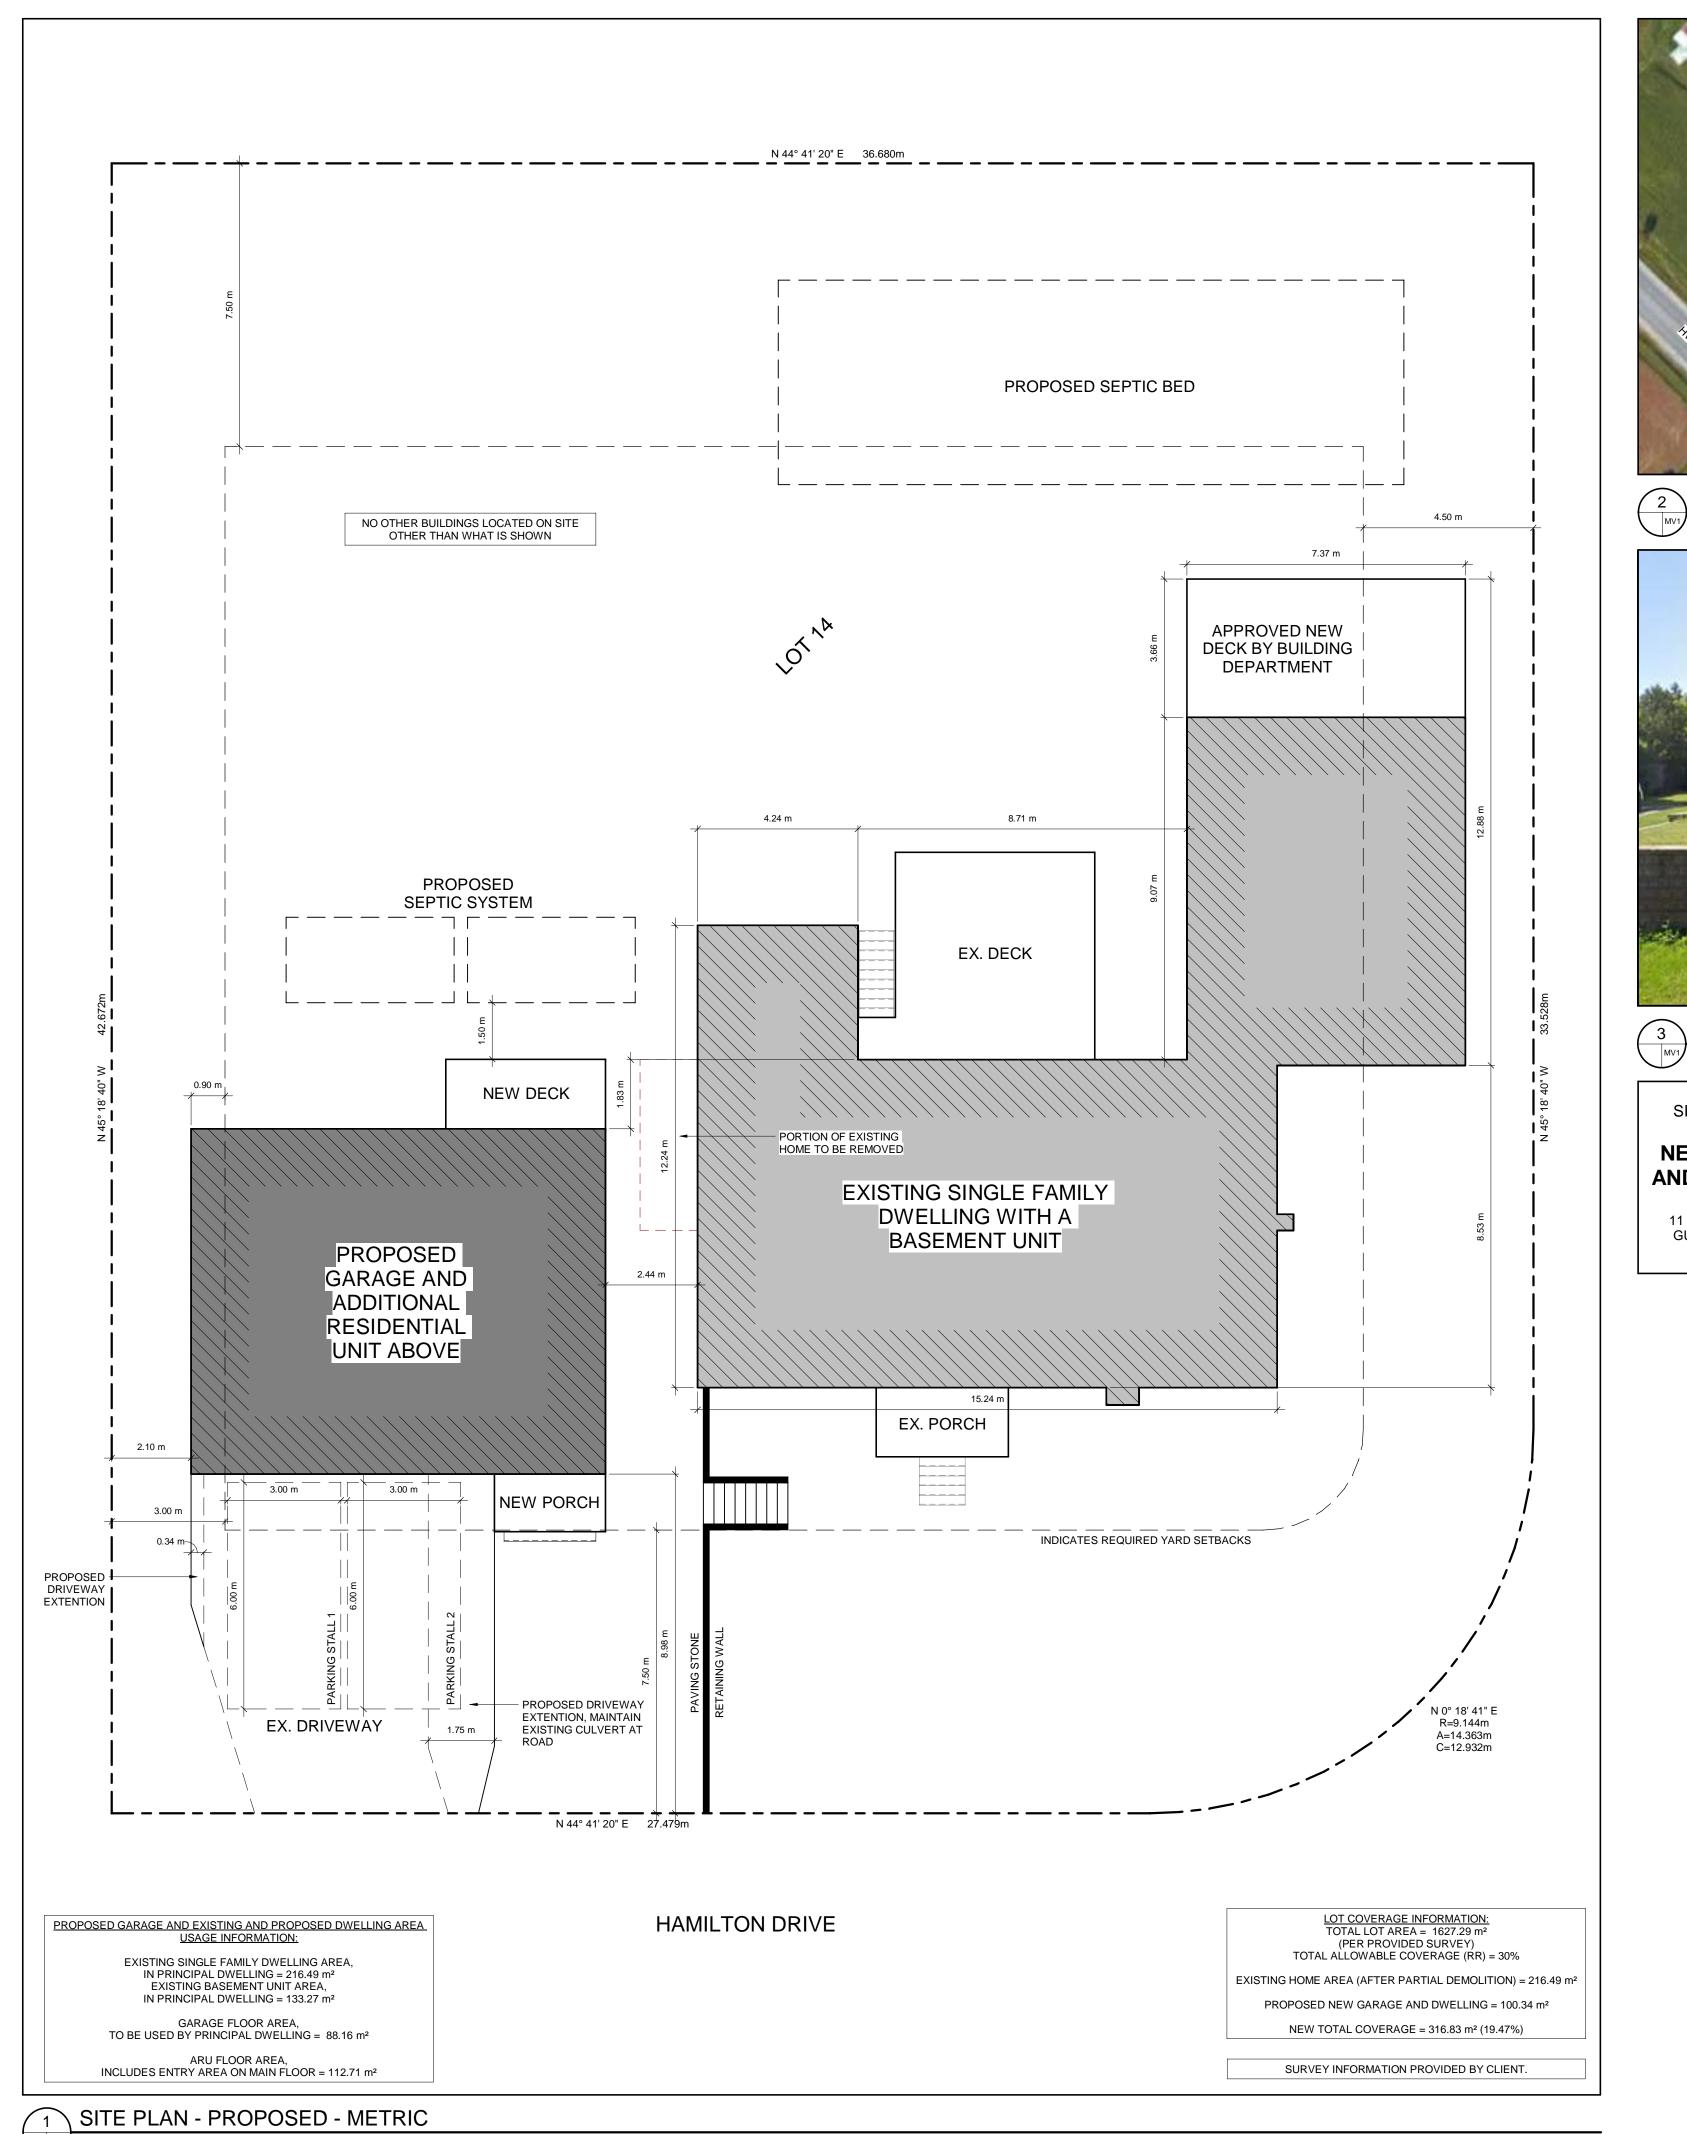

LOCATION PLAN

N.T.S.

3 STREET VIEW

SINGLE FAMILY DWELLING **NEW GARAGE AND DWELLING UNIT**11 HAMILTON DRIVE GUELPH, ONTARIO N1H 6J2

SHEET LIST - MV No. DRAWIN
MV1 INFORMATION, SITE PLAN - PROPOSED MV2 FOUNDATION AND MAIN FLOOR PLAN - PROPOSED MV3 SECOND FLOOR PLAN AND SOUTH ELEVATION - PROPOSED THIS DRAWING IS AN INSTRUMENT OF SERVICE AND IS THE PROPERTY OF TRUETEK ENGINEERING INC. AND CANNOT BE MODIFIED AND/OR REPRODUCED WITHOUT THE ERMISSION OF TRUETEK ENGINEERING INC.

INFORMATION, SITE PLAN -PROPOSED

| DRN:  | NH         |  |
|-------|------------|--|
| DATE: | 2024.01.26 |  |
|       |            |  |

SCALE: As indicated PROJECT NO. 24 002

DWG NO. MV1

MAIN FLOOR PLAN - PROPOSED - METRIC