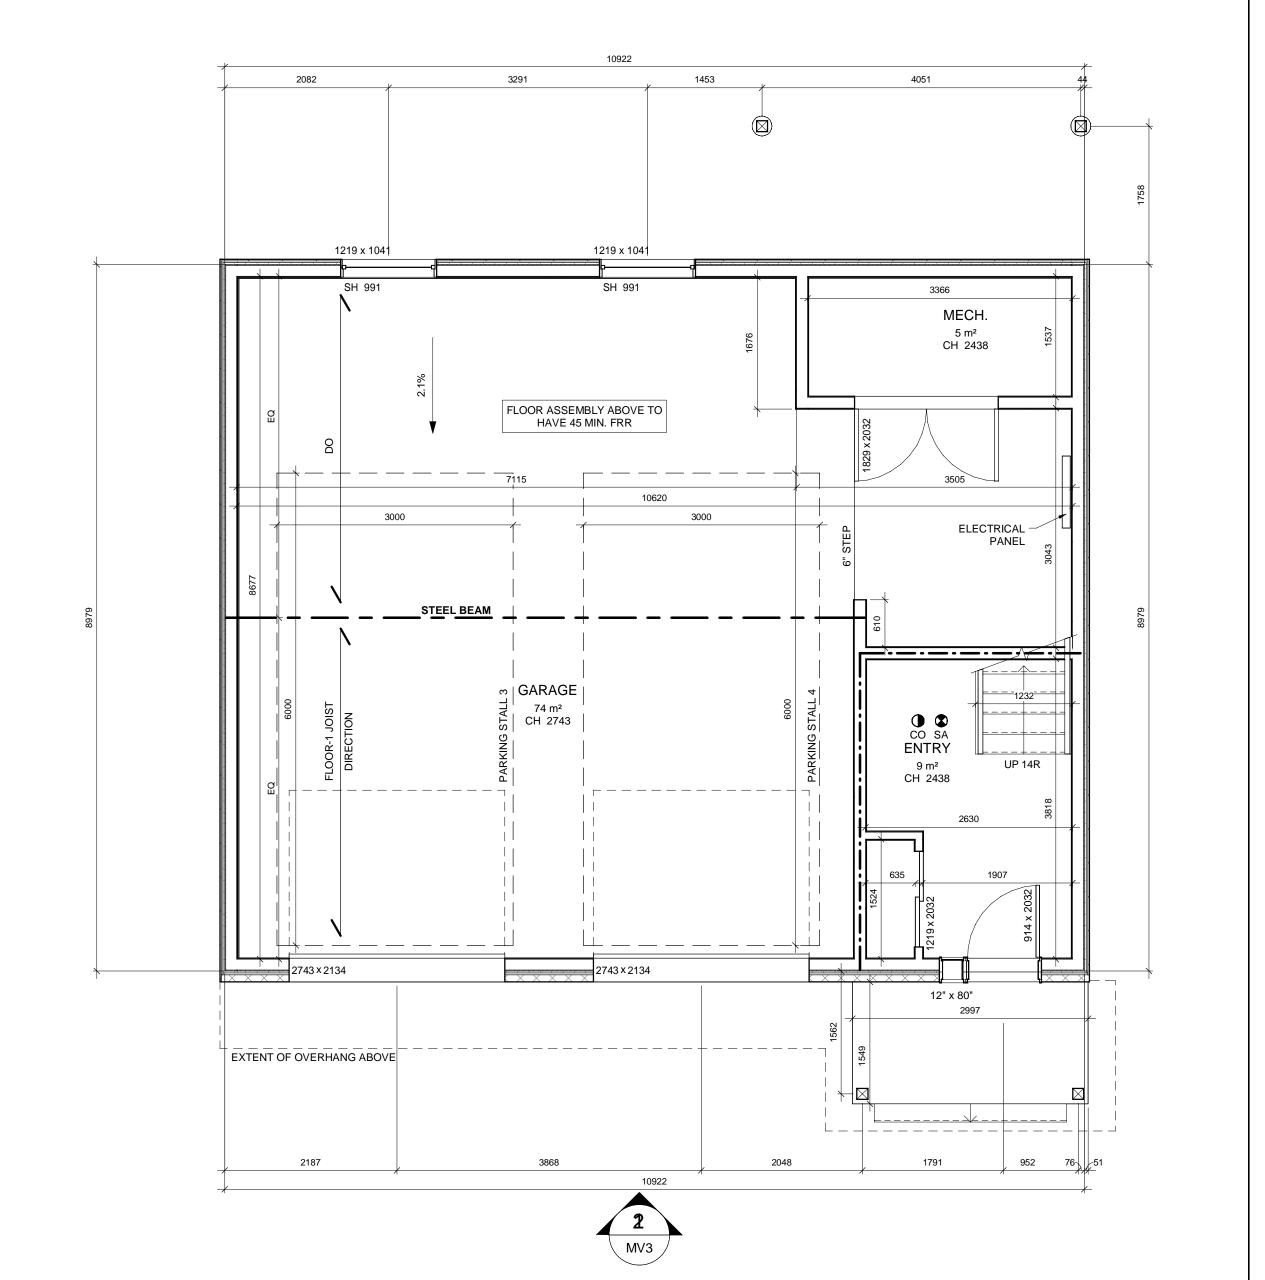

A4 MV2 1:48

## **NEW CONSTRUCTION LEGEND:**

EXISTING WALL TO REMAIN

--- EXTENT OF CEILING BULKHEAD

— — DENOTES BEAM OR LINTEL LOCATION 45 MIN. FIRE SEPARATION

NEW EXHAUST FAN, MIN. 50 CFM (25 L/s)

INTERCONNECTED CARBON

MONOXIDE DETECTOR

NEW HARDWIRED AND

INTERCONNECTED SMOKE ALARM NEW HARDWIRED AND

ABBREVIATIONS:

CH - CEILING HEIGHT
C/W - COMPLETE WITH
O.C. - ON CENTER
SH - SILL HEIGHT
U/S - UNDERSIDE

ENGINEERING INC. AND CANNOT BE MODIFIED AND/OR REPRODUCED WITHOUT THE PERMISSION OF TRUETEK ENGINEERING INC. © COPYRIGHT - TRUETEK ENGINEERING INC.

FLOOR PLAN - PROPOSED

| DRN:   | NH         |
|--------|------------|
| DATE:  | 2024.01.26 |
| SCALE: | 1:48       |

DWG NO.

MV2 PROJECT NO. 24 002