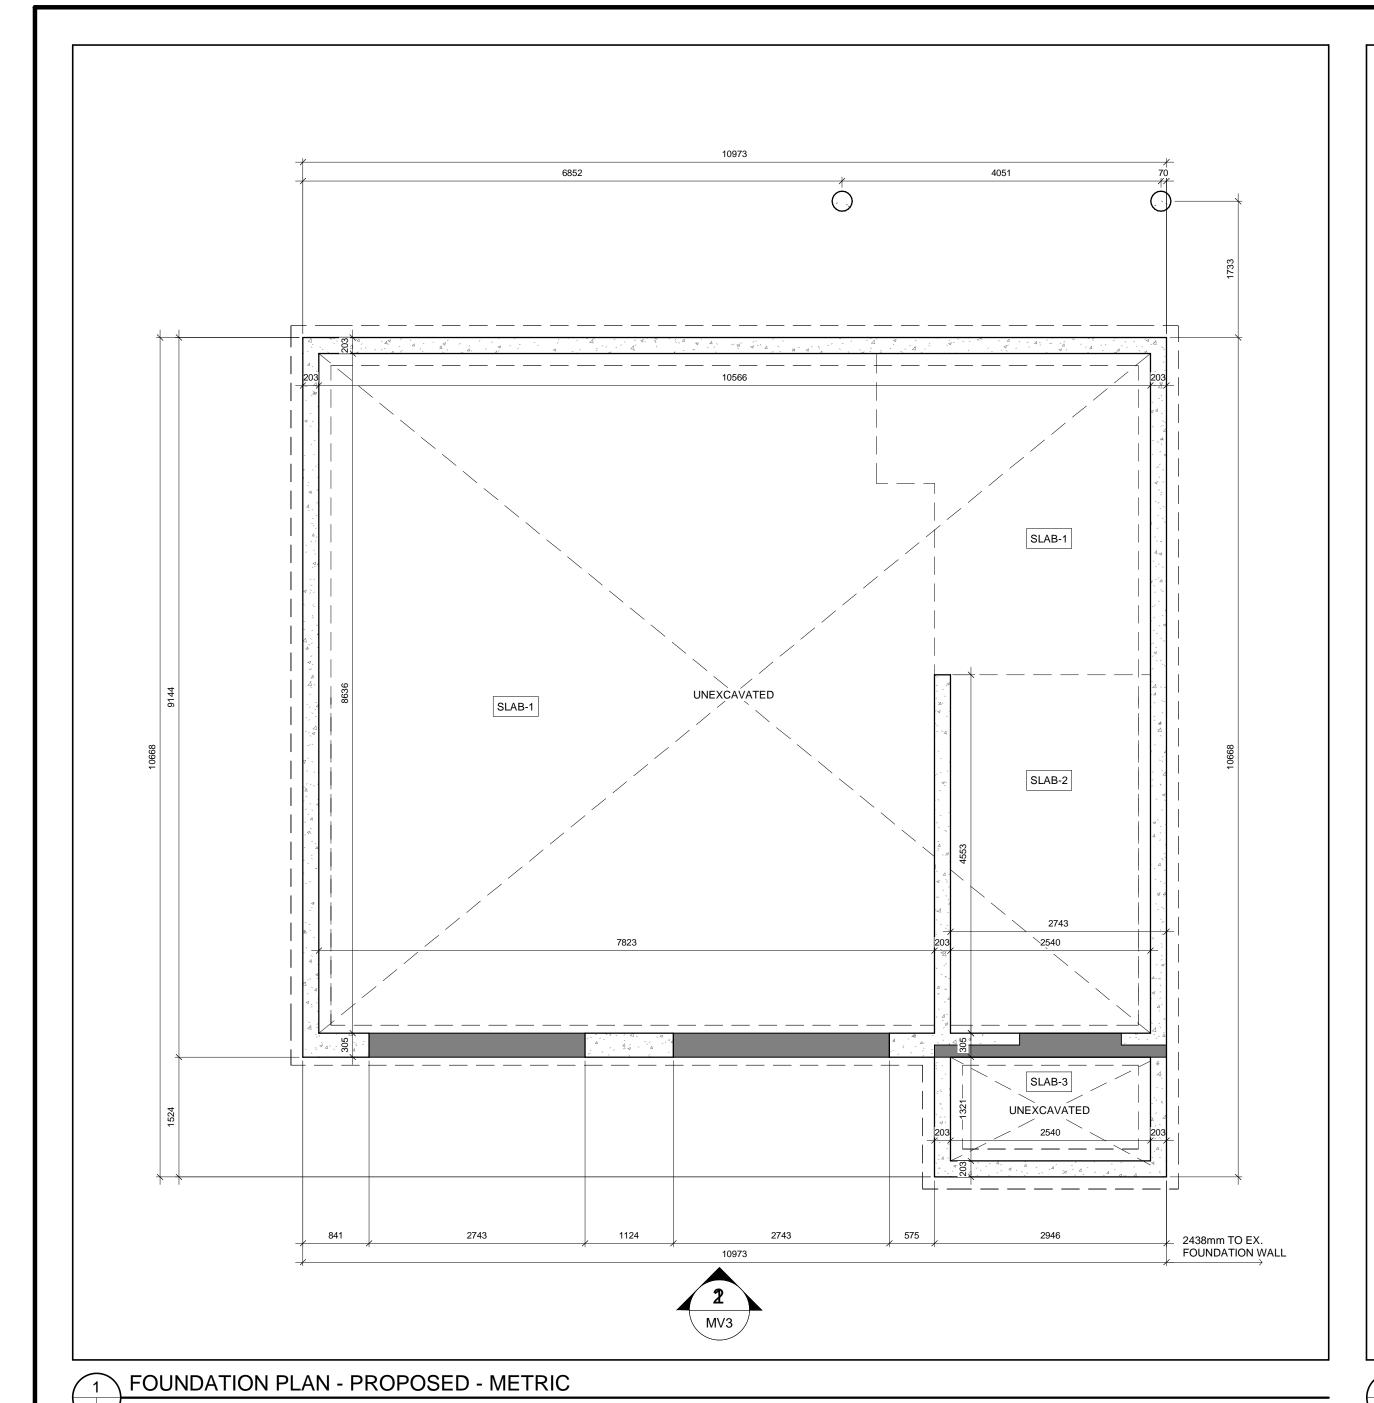

A4 MV2 1:48

## **NEW CONSTRUCTION LEGEND:**

EXISTING WALL TO REMAIN

--- EXTENT OF CEILING BULKHEAD

— — DENOTES BEAM OR LINTEL LOCATION 45 MIN. FIRE SEPARATION

NEW EXHAUST FAN, MIN. 50 CFM (25 L/s)

INTERCONNECTED CARBON

MONOXIDE DETECTOR

NEW HARDWIRED AND

INTERCONNECTED SMOKE ALARM NEW HARDWIRED AND

ABBREVIATIONS:

CH - CEILING HEIGHT
C/W - COMPLETE WITH
O.C. - ON CENTER
SH - SILL HEIGHT
U/S - UNDERSIDE

ENGINEERING INC. AND CANNOT BE MODIFIED AND/OR REPRODUCED WITHOUT THE PERMISSION OF TRUETEK ENGINEERING INC. © COPYRIGHT - TRUETEK ENGINEERING INC.

FLOOR PLAN - PROPOSED

| DRN:   | NH         |
|--------|------------|
| DATE:  | 2024.01.26 |
| SCALE: | 1:48       |

DWG NO.

MV2 PROJECT NO. 24 002