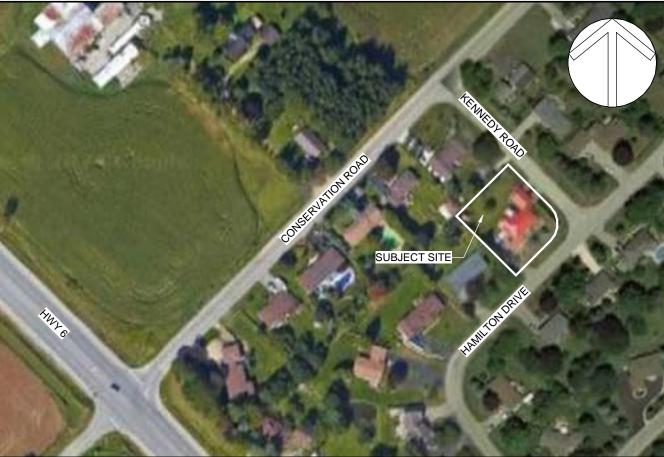

LOCATION PLAN

N.T.S.

3 STREET VIEW

SINGLE FAMILY DWELLING **NEW GARAGE AND DWELLING UNIT**11 HAMILTON DRIVE GUELPH, ONTARIO N1H 6J2

SHEET LIST - MV No. DRAWIN
MV1 INFORMATION, SITE PLAN - PROPOSED MV2 FOUNDATION AND MAIN FLOOR PLAN - PROPOSED MV3 SECOND FLOOR PLAN AND SOUTH ELEVATION - PROPOSED THIS DRAWING IS AN INSTRUMENT OF SERVICE AND IS THE PROPERTY OF TRUETEK ENGINEERING INC. AND CANNOT BE MODIFIED AND/OR REPRODUCED WITHOUT THE ERMISSION OF TRUETEK ENGINEERING INC.